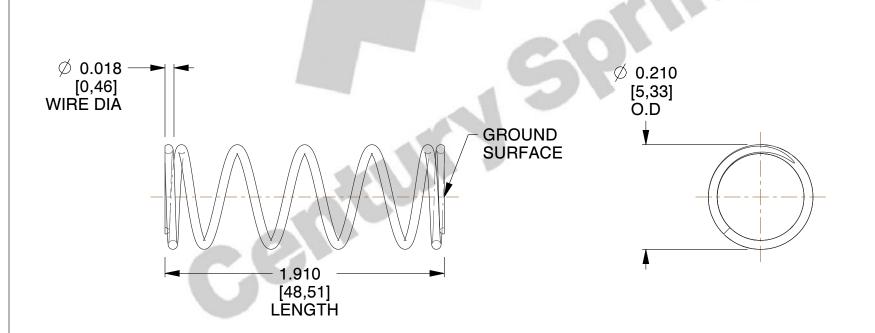

## **NOTES:**

1. Material : Music Wire 2. Finish : Glod Irridite

3. Ends: Closed and Ground

4. Total Coils: 6.750

5. Sugg. Max. Deflection: 0.370 (in)6. Sugg. Max. Load: 1.700 (lbs)

7. All Drawing Dimensions are in Inches [mm]