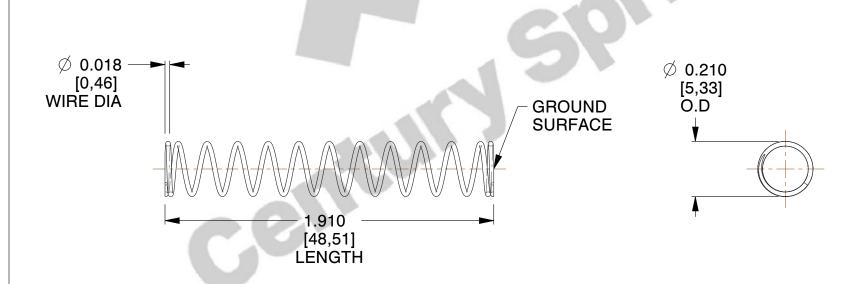

## **NOTES:**

1. Material : Music Wire 2. Finish : Glod Irridite

3. Ends: Closed and Ground

4. Total Coils: 13.300

5. Sugg. Max. Deflection: 0.870 (in)6. Sugg. Max. Load: 1.700 (lbs)

7. All Drawing Dimensions are in Inches [mm]