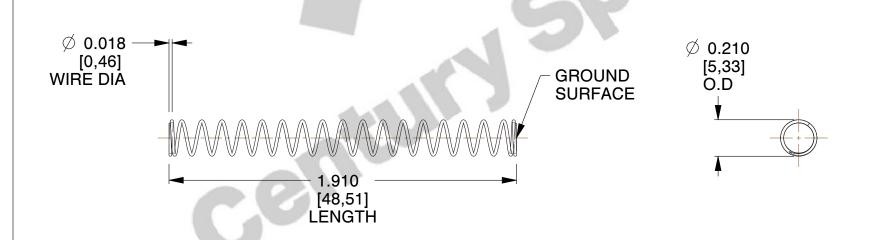

## **NOTES:**

1. Material : Music Wire 2. Finish : Glod Irridite

3. Ends: Closed and Ground

4. Total Coils: 19.800

5. Sugg. Max. Deflection : 1.400 (in)6. Sugg. Max. Load : 1.700 (lbs)

7. All Drawing Dimensions are in Inches [mm]