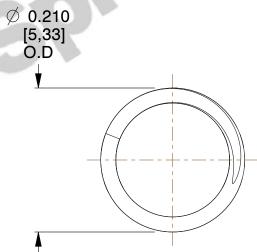

SCALE

7.143

| COMPONENT           | SPRINGS |          |
|---------------------|---------|----------|
| 70476               |         | UNIT     |
|                     |         | INCH [mr |
| COMPRESSION SPRINGS | SHEET   |          |
|                     |         | 1 of 1   |