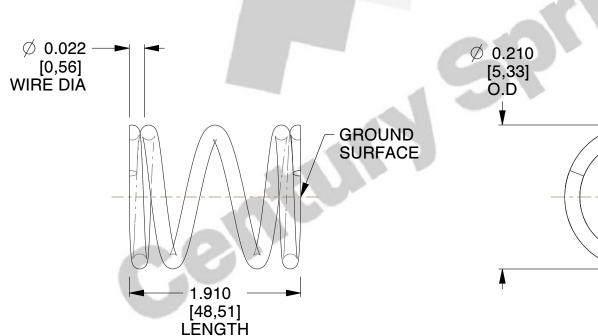

## **NOTES:**

1. Material: Music Wire 2. Finish: Glod Irridite

3. Ends: Closed and Ground

4. Total Coils: 4.380

5. Sugg. Max. Deflection: 0.140 (in) 6. Sugg. Max. Load: 3.000 (lbs)

7. All Drawing Dimensions are in Inches [mm]

SCALE

7.143

| COMPONENT           | SPRINGS |          |
|---------------------|---------|----------|
| 70476               |         | UNIT     |
|                     |         | INCH [mr |
| COMPRESSION SPRINGS | SHEET   |          |
|                     |         | 1 of 1   |