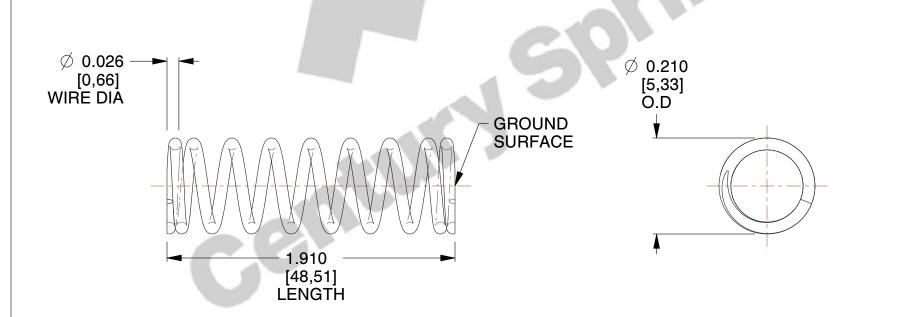

## **NOTES:**

1. Material : Stainless Steel

2. Finish: Glod Irridite

3. Ends: Closed and Ground

4. Total Coils: 9.380

5. Sugg. Max. Deflection: 0.260 (in) 6. Sugg. Max. Load: 3.100 (lbs)

7. All Drawing Dimensions are in Inches [mm]

SCALE

4.762

**COMPONENT** 

70504S

COMPRESSION SPRINGS

INCH [mm]

UNIT

**SPRINGS** 