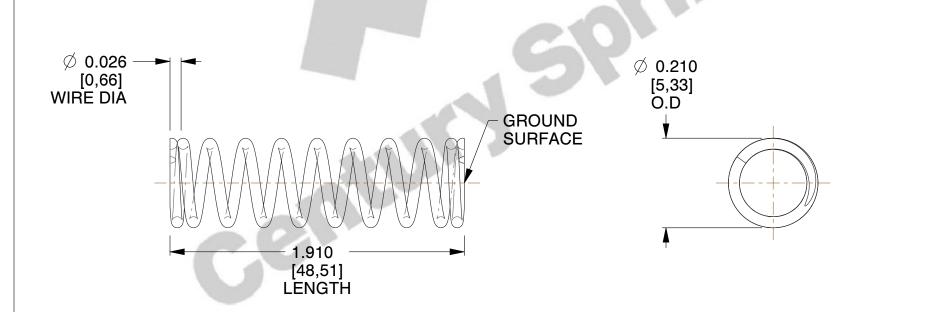

## **NOTES:**

1. Material : Stainless Steel

2. Finish: Glod Irridite

3. Ends: Closed and Ground

4. Total Coils: 10.300

5. Sugg. Max. Deflection: 0.280 (in)6. Sugg. Max. Load: 3.100 (lbs)

7. All Drawing Dimensions are in Inches [mm]

SCALE

4.444

COMPONENT

SPRINGS

70505S

INCH [mm]

**COMPRESSION SPRINGS** 

SHEET 1 of 1