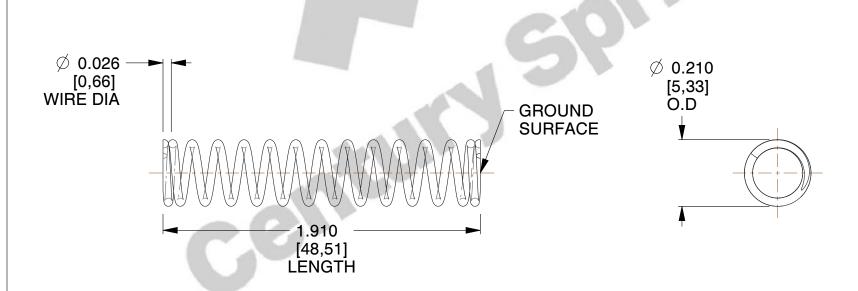

## **NOTES:**

1. Material : Stainless Steel

2. Finish: Glod Irridite

3. Ends: Closed and Ground

4. Total Coils: 14.300

5. Sugg. Max. Deflection: 0.420 (in)

6. Sugg. Max. Load : 3.100 (lbs)

7. All Drawing Dimensions are in Inches [mm]