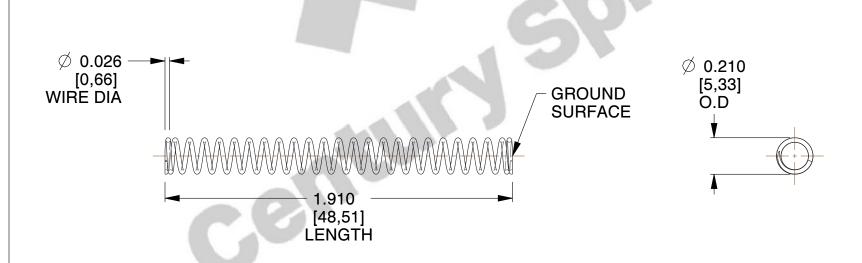

## **NOTES:**

1. Material: Stainless Steel 2. Finish: Glod Irridite

3. Ends: Closed and Ground

4. Total Coils: 25.400

5. Sugg. Max. Deflection: 0.810 (in) 6. Sugg. Max. Load: 3.100 (lbs)

7. All Drawing Dimensions are in Inches [mm]