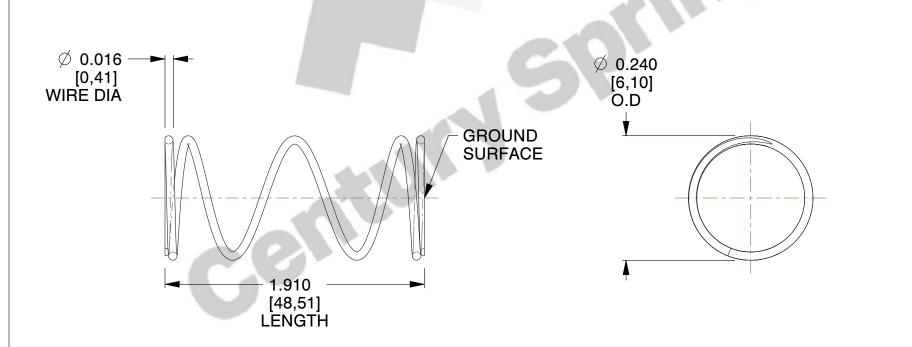

## **NOTES:**

1. Material : Stainless Steel

2. Finish: Glod Irridite

3. Ends: Closed and Ground

4. Total Coils: 4.880

5. Sugg. Max. Deflection: 0.280 (in)

6. Sugg. Max. Load: 0.680 (lbs)

7. All Drawing Dimensions are in Inches [mm]

5.405

SCALE

70524S

COMPONENT

COMPRESSION SPRINGS

UNIT
INCH [mm]
SHEET

1 of 1

**SPRINGS**