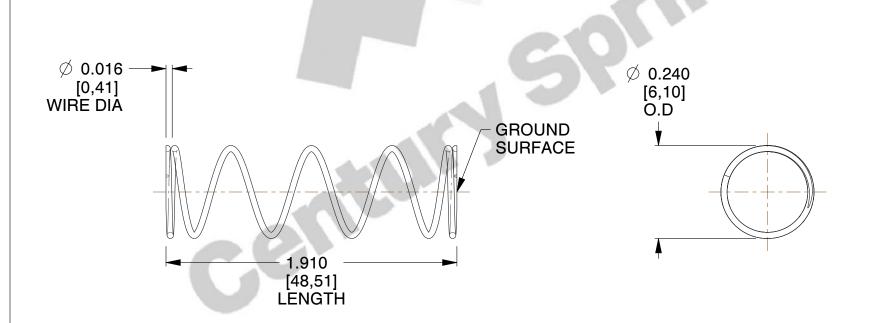

## **NOTES:**

Material : Music Wire
 Finish : Glod Irridite

3. Ends: Closed and Ground

4. Total Coils: 6.380

5. Sugg. Max. Deflection : 0.540 (in)6. Sugg. Max. Load : 1.000 (lbs)

7. All Drawing Dimensions are in Inches [mm]

SCALE

4.040

TOMPONENT SPRINGS

70528

COMPRESSION SPRINGS

UNIT
INCH [mm]
SHEET
1 of 1