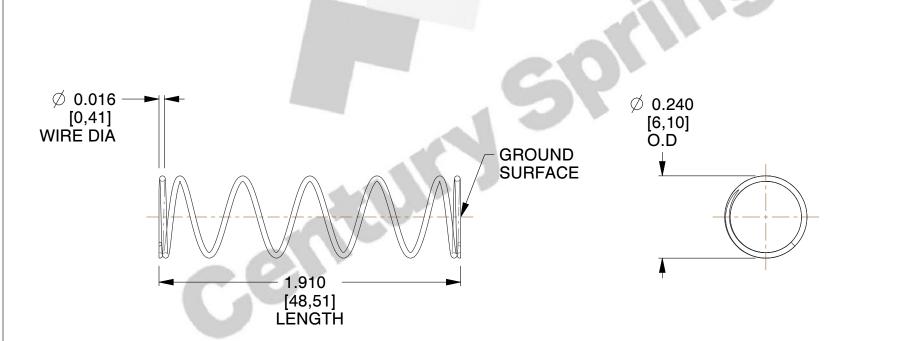

## **NOTES:**

1. Material : Stainless Steel

2. Finish : Glod Irridite3. Ends : Closed and Ground

4. Total Coils : 7.250

5. Sugg. Max. Deflection: 0.500 (in)

6. Sugg. Max. Load: 0.680 (lbs)

7. All Drawing Dimensions are in Inches [mm]