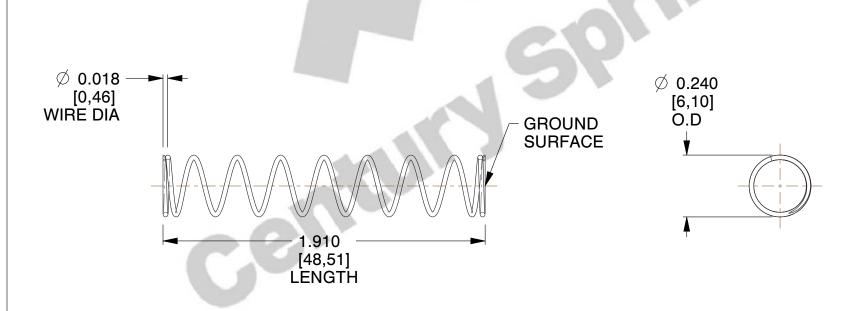

## **NOTES:**

1. Material : Music Wire 2. Finish : Glod Irridite

3. Ends: Closed and Ground

4. Total Coils: 10.100

5. Sugg. Max. Deflection: 0.860 (in) 6. Sugg. Max. Load: 1.500 (lbs)

7. All Drawing Dimensions are in Inches [mm]