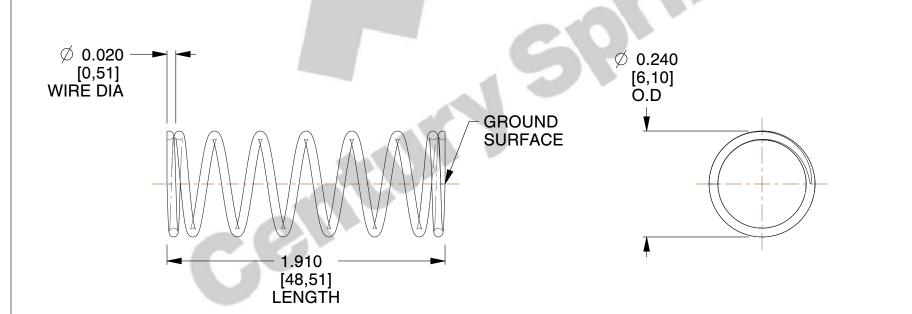

## **NOTES:**

1. Material : Stainless Steel

2. Finish: Glod Irridite

3. Ends: Closed and Ground

4. Total Coils: 8.500

5. Sugg. Max. Deflection: 0.460 (in) 6. Sugg. Max. Load: 1.300 (lbs)

7. All Drawing Dimensions are in Inches [mm]

SCALE

4.598

COMPONENT

70561S

COMPRESSION SPRINGS

UNIT

**SPRINGS** 

INCH [mm]