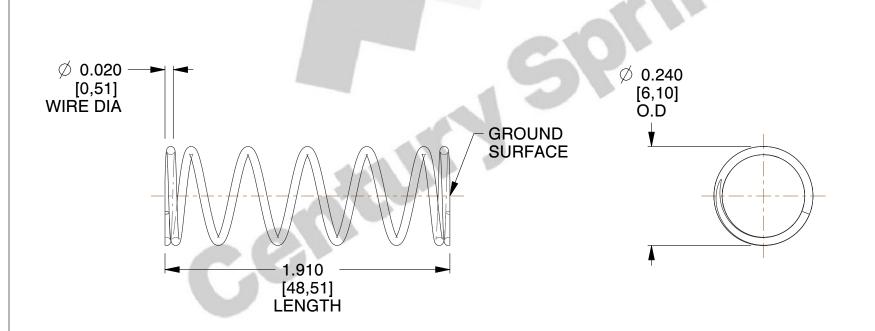

## **NOTES:**

1. Material : Music Wire 2. Finish : Glod Irridite

3. Ends: Closed and Ground

4. Total Coils: 7.380

5. Sugg. Max. Deflection : 0.490 (in)6. Sugg. Max. Load : 2.000 (lbs)

7. All Drawing Dimensions are in Inches [mm]

SCALE

4.301

TOTAL SPRINGS

70562

COMPRESSION SPRINGS

SPRINGS

UNIT

INCH [mm]