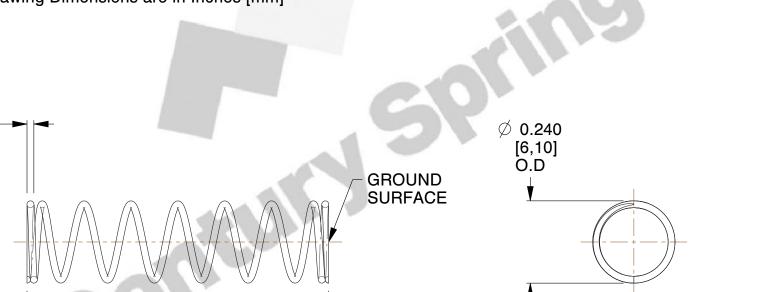

## **NOTES:**

Ø 0.020

[0,51] WIRE DIA

1. Material : Stainless Steel

2. Finish: Glod Irridite

3. Ends: Closed and Ground

4. Total Coils: 9.000

5. Sugg. Max. Deflection: 0.500 (in)6. Sugg. Max. Load: 1.300 (lbs)

7. All Drawing Dimensions are in Inches [mm]

1.910 [48,51] LENGTH

This file and any associated information and specifications are provided for reference and evaluation purposes only, and is subject to change without notice. MW Industries makes no representations, warranties or guarantees as to the appropriateness, accuracy, completeness, or suitability for any purpose, of the file, information or specifications. You are solely responsible for the use of the file, information or specifications.