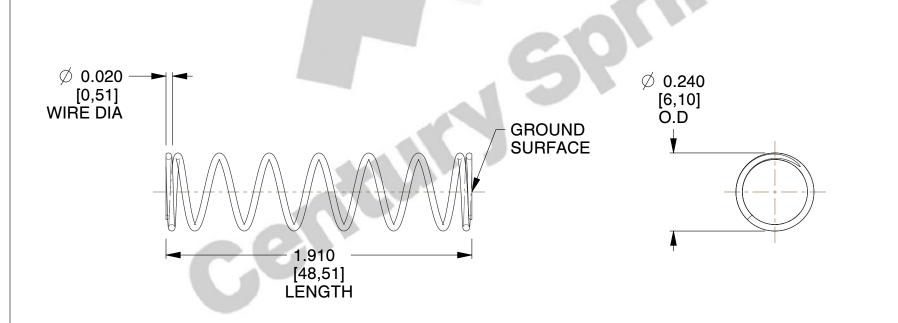

## **NOTES:**

1. Material: Music Wire 2. Finish: Glod Irridite

3. Ends: Closed and Ground

4. Total Coils: 8.750

5. Sugg. Max. Deflection: 0.620 (in) 6. Sugg. Max. Load: 2.000 (lbs)

7. All Drawing Dimensions are in Inches [mm]

SCALE

3.390

COMPONENT **SPRINGS** UNIT 70567 **COMPRESSION SPRINGS** 

INCH [mm] SHEET 1 of 1