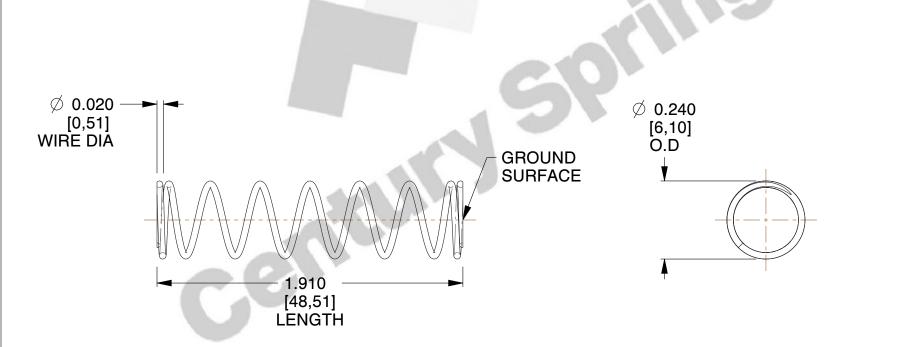

## **NOTES:**

1. Material : Stainless Steel

2. Finish: Glod Irridite

3. Ends: Closed and Ground

4. Total Coils: 8.750

5. Sugg. Max. Deflection: 0.490 (in) 6. Sugg. Max. Load: 1.300 (lbs)

7. All Drawing Dimensions are in Inches [mm]