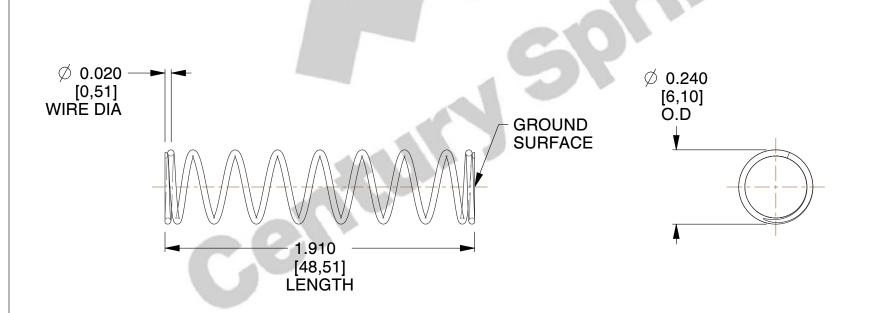

## **NOTES:**

1. Material : Music Wire 2. Finish : Glod Irridite

3. Ends: Closed and Ground

4. Total Coils: 9.880

5. Sugg. Max. Deflection: 0.730 (in)6. Sugg. Max. Load: 2.000 (lbs)

7. All Drawing Dimensions are in Inches [mm]