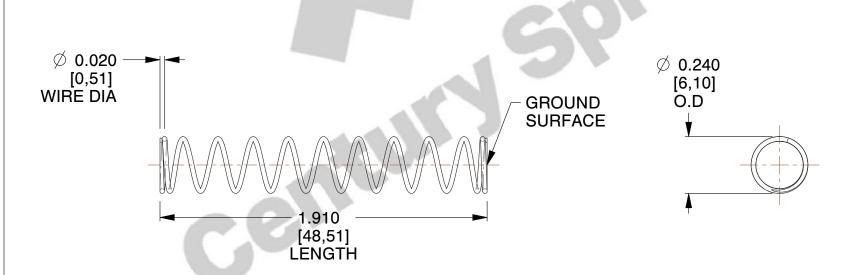

## **NOTES:**

1. Material : Music Wire 2. Finish : Glod Irridite

3. Ends: Closed and Ground

4. Total Coils: 11.900

5. Sugg. Max. Deflection: 0.910 (in)6. Sugg. Max. Load: 2.000 (lbs)

7. All Drawing Dimensions are in Inches [mm]