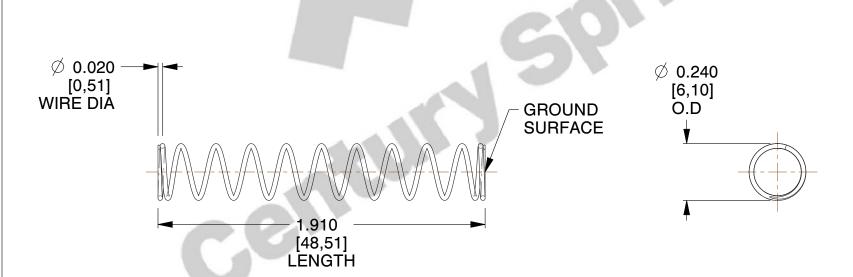

## **NOTES:**

1. Material : Stainless Steel

2. Finish: Glod Irridite

3. Ends: Closed and Ground

4. Total Coils: 11.900

5. Sugg. Max. Deflection : 0.710 (in)6. Sugg. Max. Load : 1.300 (lbs)

7. All Drawing Dimensions are in Inches [mm]