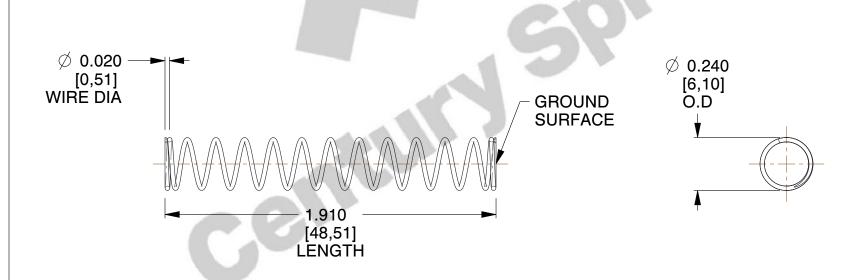

## **NOTES:**

1. Material : Music Wire 2. Finish : Glod Irridite

3. Ends: Closed and Ground

4. Total Coils: 14.100

5. Sugg. Max. Deflection: 1.100 (in)6. Sugg. Max. Load: 2.000 (lbs)

7. All Drawing Dimensions are in Inches [mm]

SCALE

2.299

| COMPONENT           | SPRINGS |          |
|---------------------|---------|----------|
| 70574               |         | UNIT     |
|                     |         | INCH [mm |
| COMPRESSION SPRINGS | PRINGS  | SHEET    |
|                     |         | 1 of 1   |