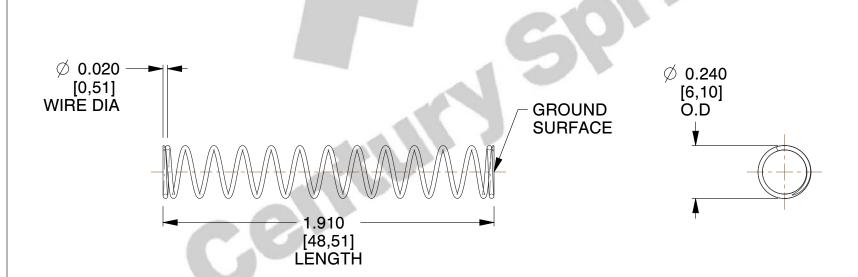

## **NOTES:**

1. Material : Stainless Steel

2. Finish: Glod Irridite

3. Ends: Closed and Ground

4. Total Coils: 14.100

5. Sugg. Max. Deflection: 0.870 (in) 6. Sugg. Max. Load: 1.300 (lbs)

7. All Drawing Dimensions are in Inches [mm]