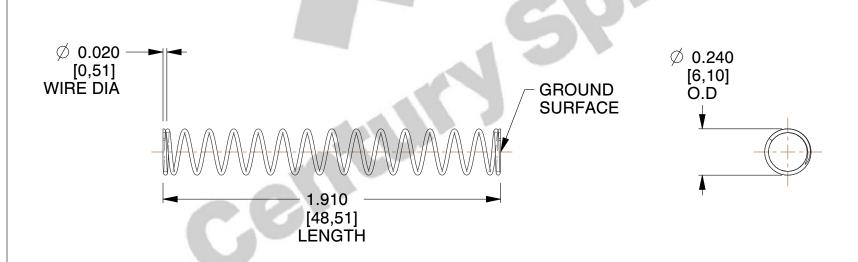

## **NOTES:**

1. Material : Stainless Steel

2. Finish : Glod Irridite3. Ends : Closed and Ground

4. Total Coils : 16.300

5. Sugg. Max. Deflection: 1.000 (in)

6. Sugg. Max. Load: 1.300 (lbs)

7. All Drawing Dimensions are in Inches [mm]

SCALE

2.010

COMPONENT

70575S

COMPRESSION SPRINGS

UNIT
INCH [mm]

SPRINGS SHEET

**SPRINGS** 