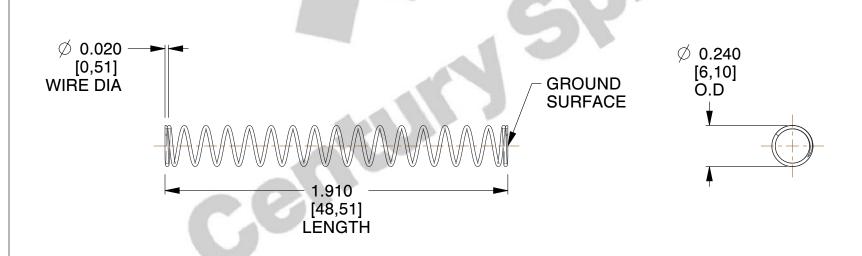

## **NOTES:**

Material : Stainless Steel
 Finish : Glod Irridite

3. Ends : Closed and Ground

4. Total Coils: 18.300

5. Sugg. Max. Deflection: 1.200 (in)

6. Sugg. Max. Load: 1.300 (lbs)

7. All Drawing Dimensions are in Inches [mm]