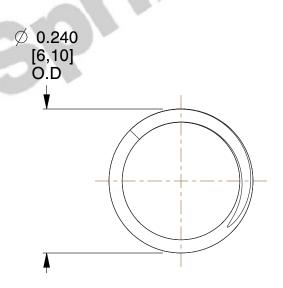

## **NOTES:**

1. Material : Music Wire 2. Finish : Glod Irridite

3. Ends: Closed and Ground

4. Total Coils: 4.250

5. Sugg. Max. Deflection: 0.180 (in)6. Sugg. Max. Load: 2.600 (lbs)

7. All Drawing Dimensions are in Inches [mm]

SCALE

6.250

| COMPONENT           | SPRINGS |           |
|---------------------|---------|-----------|
| 70578               |         | UNIT      |
|                     |         | INCH [mm] |
| COMPRESSION SPRINGS | SHEET   |           |
|                     |         | 1 of 1    |