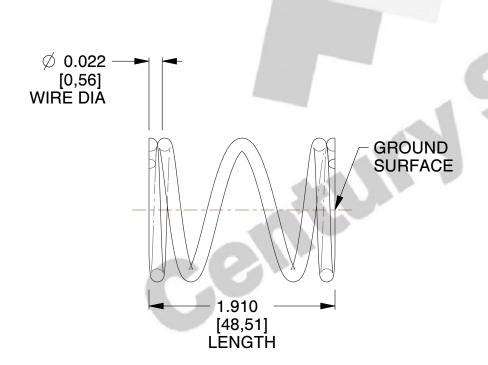

## **NOTES:**

1. Material : Music Wire 2. Finish : Glod Irridite

3. Ends: Closed and Ground

4. Total Coils: 4.250

5. Sugg. Max. Deflection: 0.180 (in)6. Sugg. Max. Load: 2.600 (lbs)

7. All Drawing Dimensions are in Inches [mm]

SCALE

6.250

| COMPONENT           | SPRINGS |           |
|---------------------|---------|-----------|
| 70578               |         | UNIT      |
|                     |         | INCH [mm] |
| COMPRESSION SPRINGS | SHEET   |           |
|                     |         | 1 of 1    |