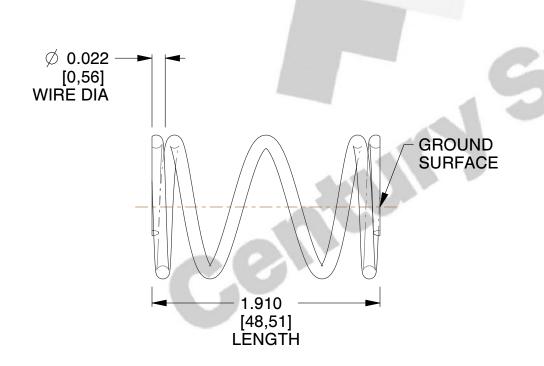

## **NOTES:**

1. Material : Music Wire 2. Finish : Glod Irridite

3. Ends: Closed and Ground

4. Total Coils: 4.630

5. Sugg. Max. Deflection: 0.220 (in)6. Sugg. Max. Load: 2.600 (lbs)

7. All Drawing Dimensions are in Inches [mm]