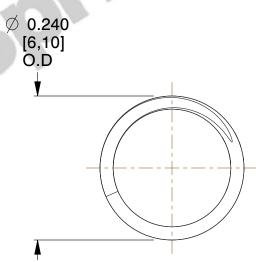

## **NOTES:**

1. Material : Music Wire 2. Finish : Glod Irridite

3. Ends: Closed and Ground

4. Total Coils: 4.630

5. Sugg. Max. Deflection: 0.220 (in)6. Sugg. Max. Load: 2.600 (lbs)

7. All Drawing Dimensions are in Inches [mm]