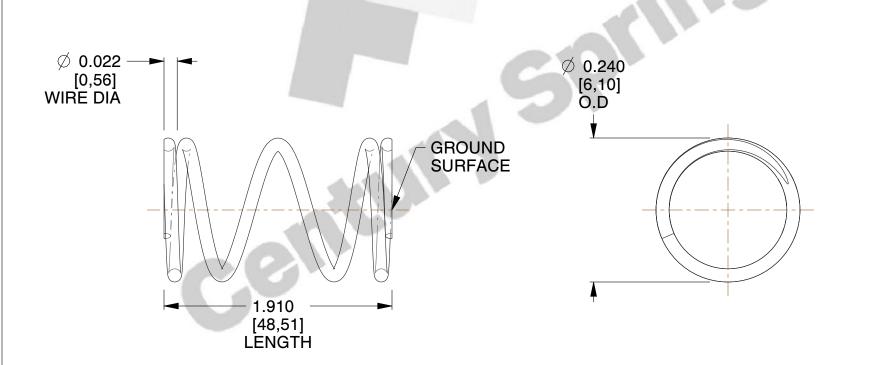

## **NOTES:**

1. Material: Stainless Steel

2. Finish: Glod Irridite

3. Ends: Closed and Ground

4. Total Coils: 4.630

5. Sugg. Max. Deflection: 0.170 (in)

6. Sugg. Max. Load: 1.800 (lbs)

7. All Drawing Dimensions are in Inches [mm]

SCALE

6.250

70579S

COMPONENT

INCH [mm]

**SPRINGS** 

**COMPRESSION SPRINGS** 

SHEET 1 of 1