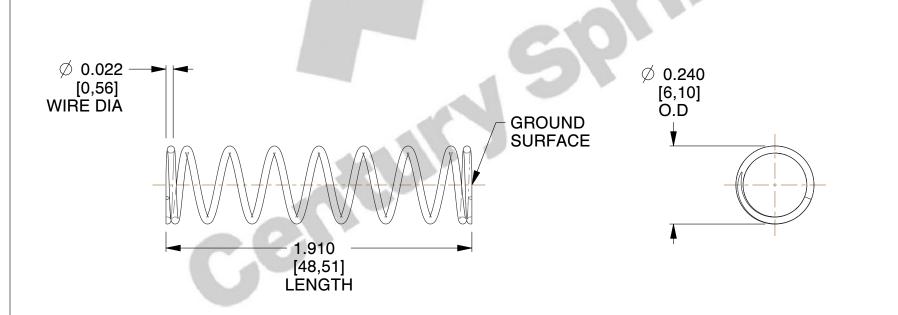

## **NOTES:**

Material : Music Wire
 Finish : Glod Irridite

3. Ends: Closed and Ground

4. Total Coils: 9.380

5. Sugg. Max. Deflection: 0.600 (in)6. Sugg. Max. Load: 2.600 (lbs)

7. All Drawing Dimensions are in Inches [mm]