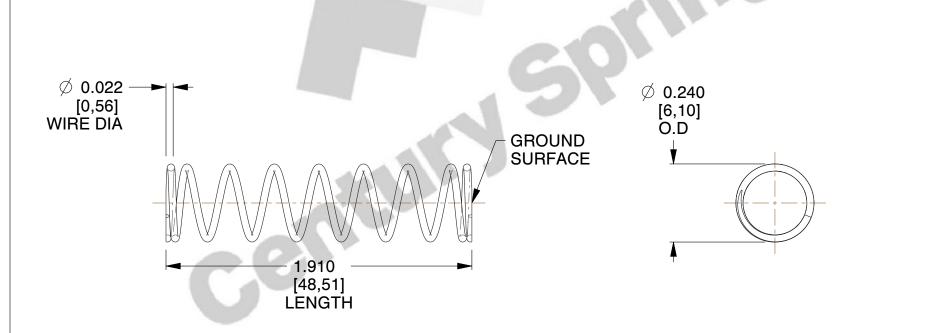

## **NOTES:**

1. Material : Stainless Steel

2. Finish: Glod Irridite

3. Ends: Closed and Ground

4. Total Coils: 9.380

5. Sugg. Max. Deflection: 0.470 (in) 6. Sugg. Max. Load: 1.800 (lbs)

7. All Drawing Dimensions are in Inches [mm]