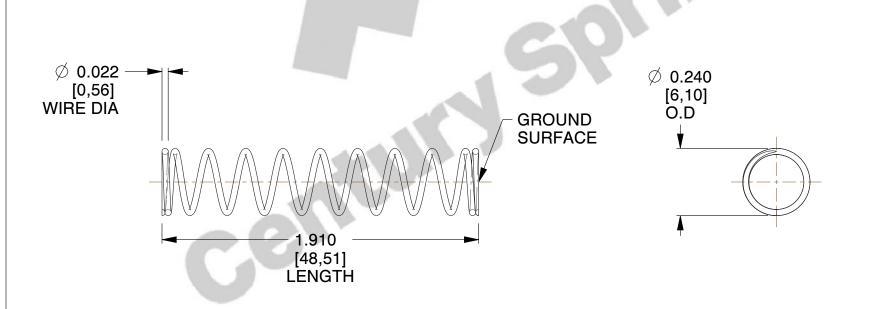

## **NOTES:**

1. Material : Stainless Steel

2. Finish: Glod Irridite

3. Ends: Closed and Ground

4. Total Coils: 11.000

5. Sugg. Max. Deflection : 0.570 (in)6. Sugg. Max. Load : 1.800 (lbs)

7. All Drawing Dimensions are in Inches [mm]

SCALE

2.920

COMPONENT

SPRINGS

70593S

COMPRESSION SPRINGS

INCH [mm]

UNIT