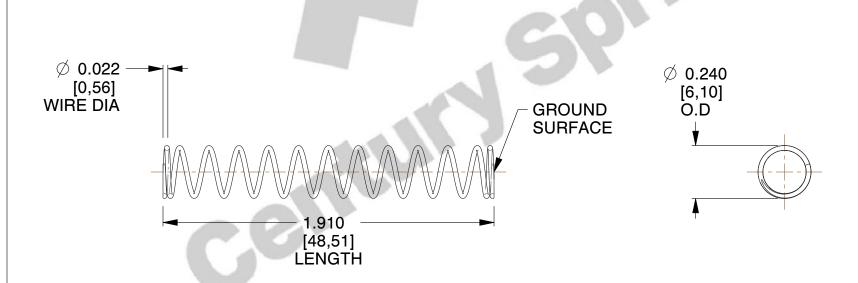

## **NOTES:**

1. Material : Music Wire 2. Finish : Glod Irridite

3. Ends: Closed and Ground

4. Total Coils: 13.600

5. Sugg. Max. Deflection: 0.940 (in)6. Sugg. Max. Load: 2.600 (lbs)

7. All Drawing Dimensions are in Inches [mm]