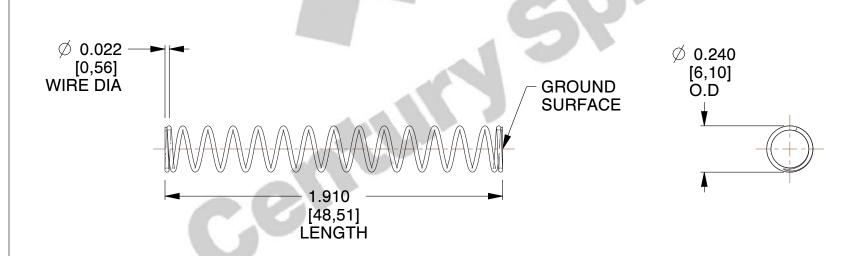

## **NOTES:**

1. Material : Music Wire 2. Finish : Glod Irridite

3. Ends: Closed and Ground

4. Total Coils: 15.900

5. Sugg. Max. Deflection: 1.100 (in)6. Sugg. Max. Load: 2.600 (lbs)

7. All Drawing Dimensions are in Inches [mm]