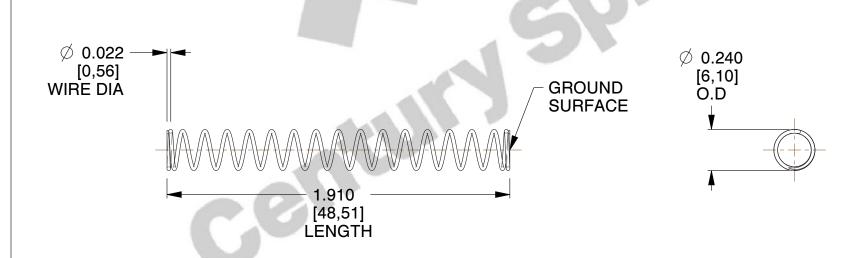

## **NOTES:**

Material : Stainless Steel
 Finish : Glod Irridite

3. Ends: Closed and Ground

4. Total Coils: 17.900

5. Sugg. Max. Deflection : 1.000 (in)6. Sugg. Max. Load : 1.800 (lbs)

7. All Drawing Dimensions are in Inches [mm]