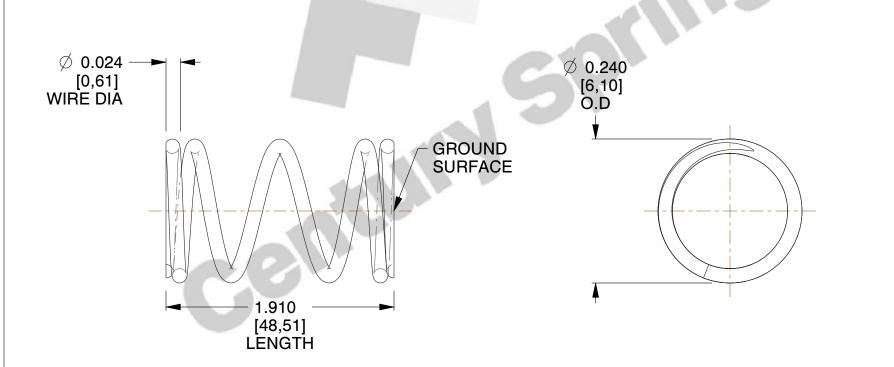

## **NOTES:**

1. Material : Stainless Steel

2. Finish: Glod Irridite

3. Ends: Closed and Ground

4. Total Coils: 4.880

5. Sugg. Max. Deflection: 0.160 (in)

6. Sugg. Max. Load: 2.300 (lbs)

7. All Drawing Dimensions are in Inches [mm]

6.250

SCALE

OCIVII

COMPONENT SPRINGS

70600S

COMPRESSION SPRINGS

INCH [mm]

UNIT