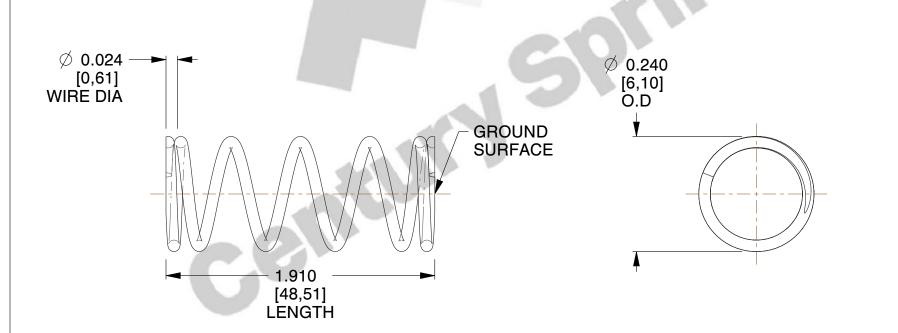

## **NOTES:**

Material : Music Wire
 Finish : Glod Irridite

3. Ends: Closed and Ground

4. Total Coils: 6.380

5. Sugg. Max. Deflection: 0.320 (in)6. Sugg. Max. Load: 3.400 (lbs)

7. All Drawing Dimensions are in Inches [mm]

SCALE

5.000

70603 SPRINGS

COMPRESSION SPRINGS

UNIT
INCH [mm]
SHEET
1 of 1