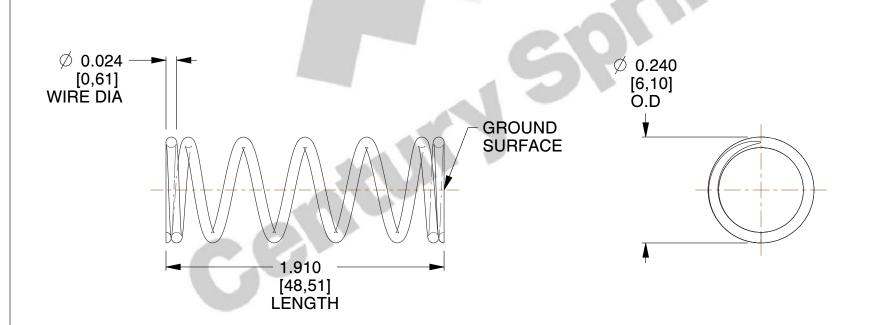

## **NOTES:**

1. Material : Music Wire 2. Finish : Glod Irridite

3. Ends: Closed and Ground

4. Total Coils: 7.000

5. Sugg. Max. Deflection: 0.360 (in)6. Sugg. Max. Load: 3.400 (lbs)

7. All Drawing Dimensions are in Inches [mm]

SCALE

4.598

| COMPONENT           | SPRINGS |           |
|---------------------|---------|-----------|
| 70604               |         | UNIT      |
|                     |         | INCH [mm] |
| COMPRESSION SPRINGS | SHEET   |           |
|                     |         | 1 of 1    |