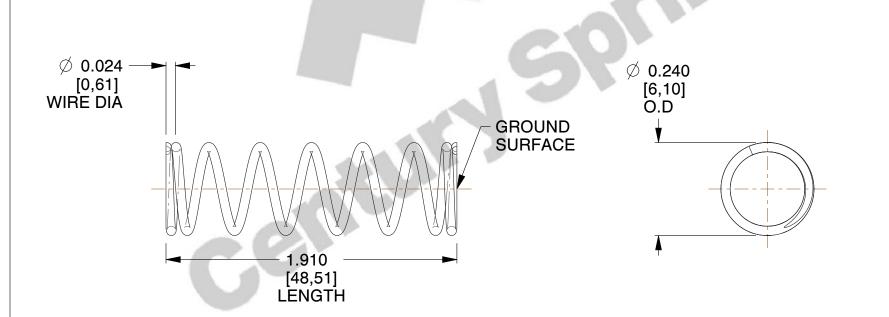

## **NOTES:**

1. Material : Music Wire 2. Finish : Glod Irridite

3. Ends: Closed and Ground

4. Total Coils: 8.130

5. Sugg. Max. Deflection: 0.440 (in)6. Sugg. Max. Load: 3.400 (lbs)

7. All Drawing Dimensions are in Inches [mm]