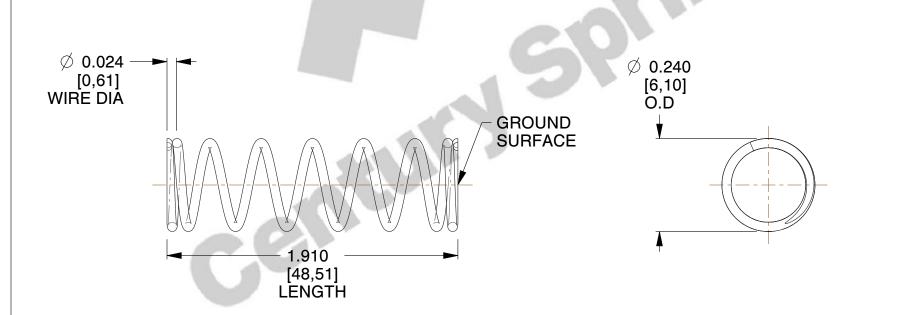

## **NOTES:**

1. Material : Stainless Steel

2. Finish : Glod Irridite3. Ends : Closed and Ground

4. Total Coils: 8.130

5. Sugg. Max. Deflection: 0.340 (in)6. Sugg. Max. Load: 2.300 (lbs)

7. All Drawing Dimensions are in Inches [mm]

SCALE

4.040

COMPONENT

**SPRINGS** 

70606S

INCH [mm]

**COMPRESSION SPRINGS** 

SHEET 1 of 1