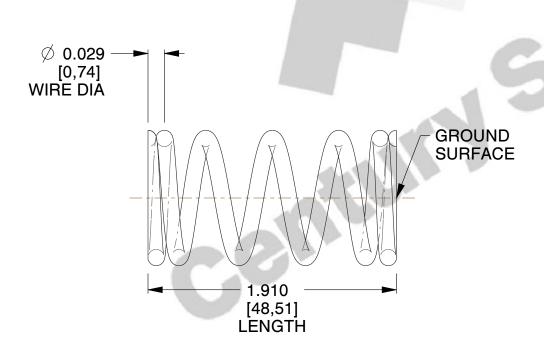

## **NOTES:**

1. Material : Stainless Steel 2. Finish : Glod Irridite

3. Ends: Closed and Ground

4. Total Coils: 6.000

5. Sugg. Max. Deflection: 0.160 (in) 6. Sugg. Max. Load: 3.800 (lbs)

7. All Drawing Dimensions are in Inches [mm]

SCALE

5.882

COMPONENT

70644S

COMPRESSION SPRINGS

UNIT

**SPRINGS** 

INCH [mm]