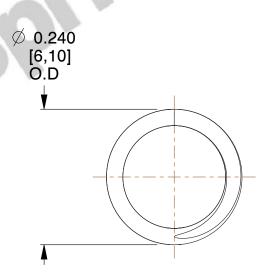

## **NOTES:**

1. Material : Stainless Steel 2. Finish : Glod Irridite

3. Ends: Closed and Ground

4. Total Coils: 6.000

5. Sugg. Max. Deflection: 0.160 (in) 6. Sugg. Max. Load: 3.800 (lbs)

7. All Drawing Dimensions are in Inches [mm]

SCALE

5.882

COMPONENT

70644S

COMPRESSION SPRINGS

UNIT

**SPRINGS** 

INCH [mm]