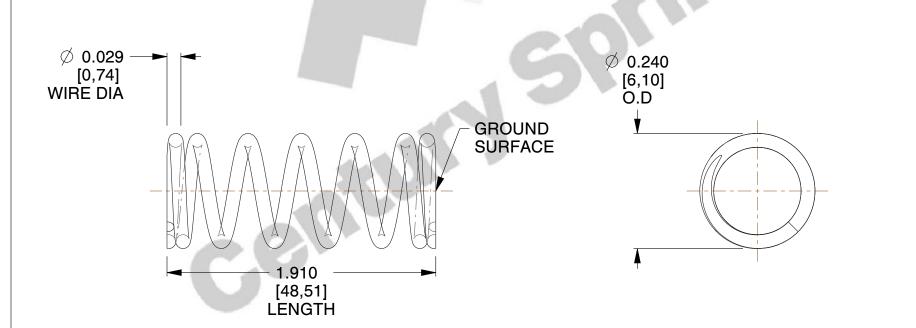

## **NOTES:**

1. Material : Stainless Steel

2. Finish: Glod Irridite

3. Ends: Closed and Ground

4. Total Coils: 7.250

5. Sugg. Max. Deflection : 0.210 (in)6. Sugg. Max. Load : 3.800 (lbs)

7. All Drawing Dimensions are in Inches [mm]

SCALE

5.000

70646S

COMPONENT

COMPRESSION SPRINGS

UNIT
INCH [mm]
SHEET

1 of 1

**SPRINGS**