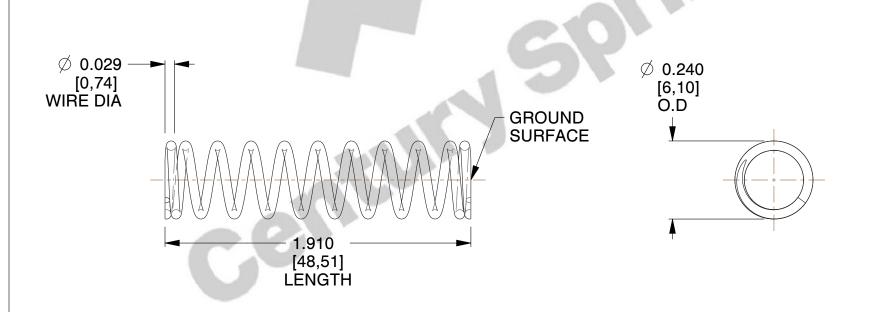

## **NOTES:**

1. Material : Music Wire 2. Finish : Glod Irridite

3. Ends: Closed and Ground

4. Total Coils: 11.300

5. Sugg. Max. Deflection: 0.480 (in)6. Sugg. Max. Load: 5.600 (lbs)

7. All Drawing Dimensions are in Inches [mm]