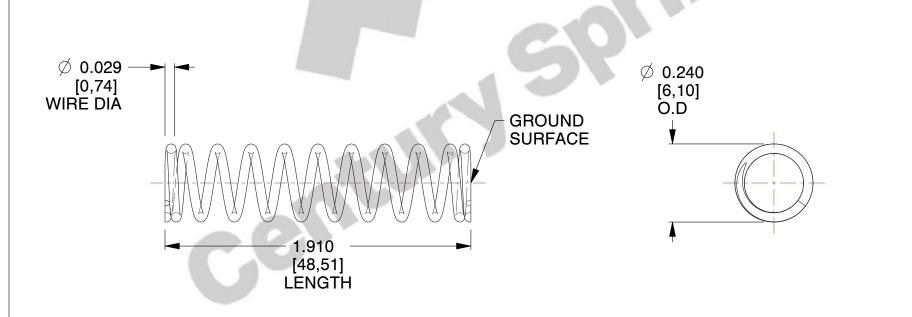

## **NOTES:**

1. Material : Stainless Steel

2. Finish: Glod Irridite

3. Ends: Closed and Ground

4. Total Coils: 11.300

5. Sugg. Max. Deflection: 0.380 (in)6. Sugg. Max. Load: 3.800 (lbs)

7. All Drawing Dimensions are in Inches [mm]