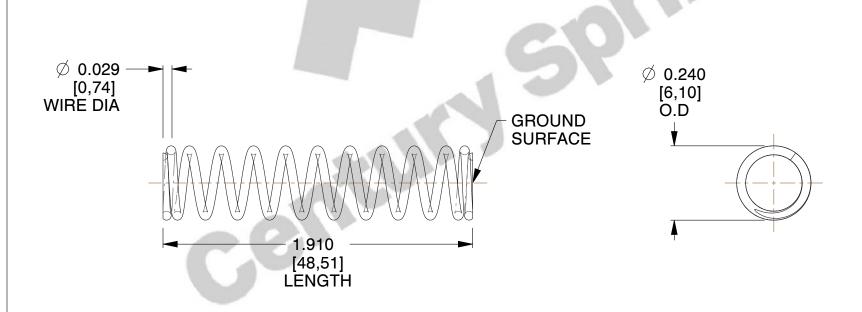

## **NOTES:**

Material : Stainless Steel
Finish : Glod Irridite

3. Ends : Closed and Ground

4. Total Coils: 11.800

Sugg. Max. Deflection: 0.400 (in)
Sugg. Max. Load: 3.800 (lbs)

7. All Drawing Dimensions are in Inches [mm]