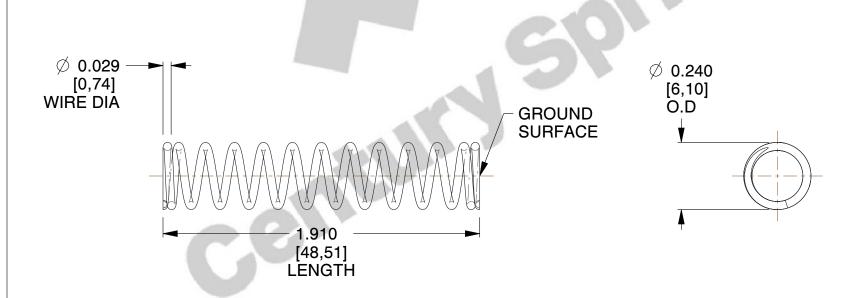

## **NOTES:**

1. Material: Stainless Steel

2. Finish: Glod Irridite

3. Ends: Closed and Ground

4. Total Coils: 13.100

5. Sugg. Max. Deflection: 0.460 (in)

6. Sugg. Max. Load: 3.800 (lbs)

7. All Drawing Dimensions are in Inches [mm]

SCALE

2.920

COMPONENT

**SPRINGS** 

70654S

**COMPRESSION SPRINGS** 

UNIT INCH [mm]

> SHEET 1 of 1