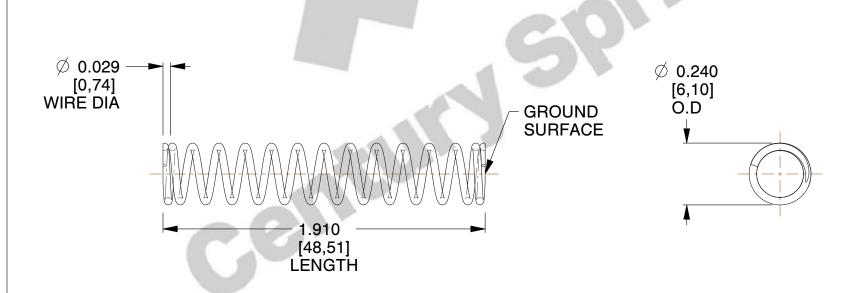

## **NOTES:**

1. Material : Stainless Steel

2. Finish: Glod Irridite

3. Ends: Closed and Ground

4. Total Coils: 14.400

5. Sugg. Max. Deflection: 0.500 (in)6. Sugg. Max. Load: 3.800 (lbs)

7. All Drawing Dimensions are in Inches [mm]