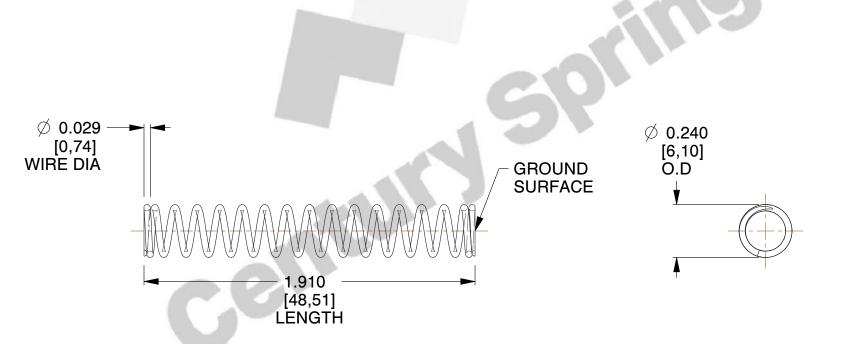

## **NOTES:**

Material : Stainless Steel
Finish : Glod Irridite

3. Ends: Closed and Ground

4. Total Coils: 16.900

5. Sugg. Max. Deflection: 0.610 (in)6. Sugg. Max. Load: 3.800 (lbs)

7. All Drawing Dimensions are in Inches [mm]