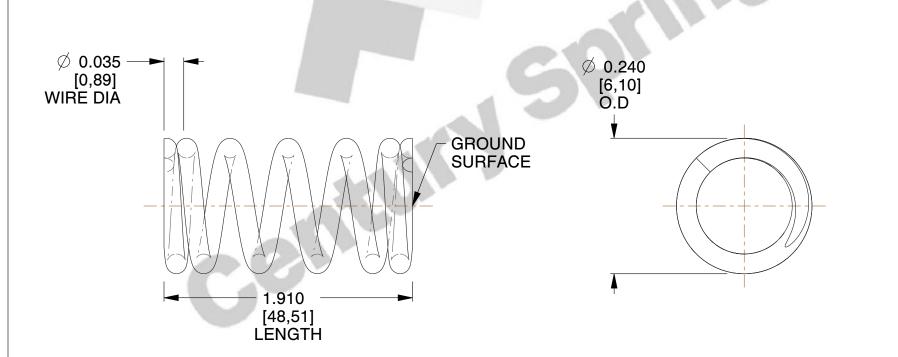

## **NOTES:**

1. Material : Stainless Steel

2. Finish: Glod Irridite

3. Ends: Closed and Ground

4. Total Coils: 6.250

5. Sugg. Max. Deflection: 0.130 (in)6. Sugg. Max. Load: 6.300 (lbs)

7. All Drawing Dimensions are in Inches [mm]