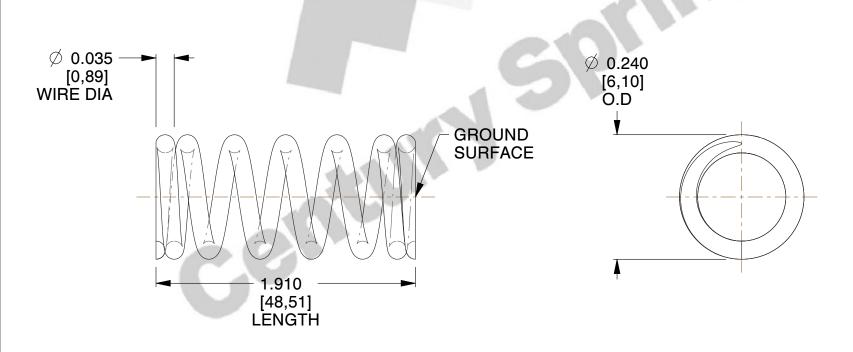

## **NOTES:**

1. Material: Music Wire 2. Finish: Glod Irridite

3. Ends: Closed and Ground

4. Total Coils: 7.000

5. Sugg. Max. Deflection: 0.180 (in) 6. Sugg. Max. Load: 9.200 (lbs)

7. All Drawing Dimensions are in Inches [mm]

SCALE

5.405

| COMPONENT           | SPRINGS |         |
|---------------------|---------|---------|
| 70682               |         | UNIT    |
|                     |         | INCH [m |
| COMPRESSION SPRINGS | SHEE    |         |
|                     |         | 1 of 1  |