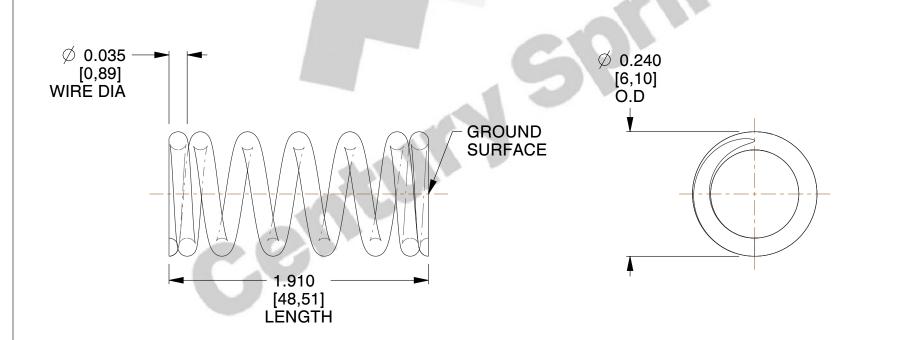

## **NOTES:**

1. Material : Stainless Steel

2. Finish: Glod Irridite

3. Ends: Closed and Ground

4. Total Coils: 7.000

5. Sugg. Max. Deflection: 0.150 (in)6. Sugg. Max. Load: 6.300 (lbs)

7. All Drawing Dimensions are in Inches [mm]

SCALE

5.405

TOMPONENT SPRINGS

70682S

COMPRESSION SPRINGS

UNIT
INCH [mm]
SHEET
1 of 1