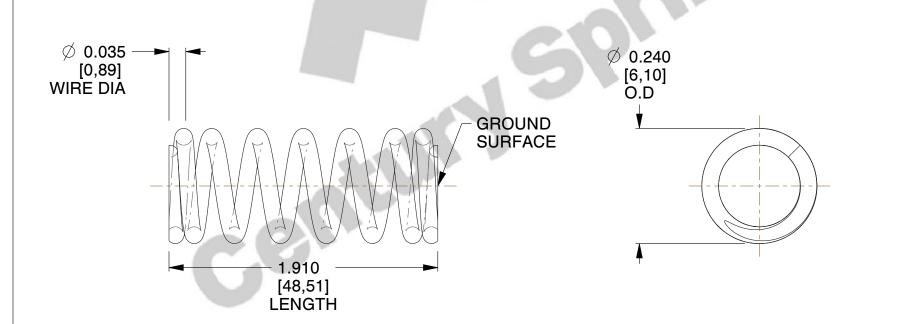

## **NOTES:**

1. Material: Stainless Steel

2. Finish: Glod Irridite

3. Ends: Closed and Ground

4. Total Coils: 7.750

5. Sugg. Max. Deflection: 0.170 (in)

6. Sugg. Max. Load: 6.300 (lbs) 7. All Drawing Dimensions are in Inches [mm]

SCALE

5.000

70683S

COMPONENT

**COMPRESSION SPRINGS** 

UNIT

**SPRINGS** 

INCH [mm]